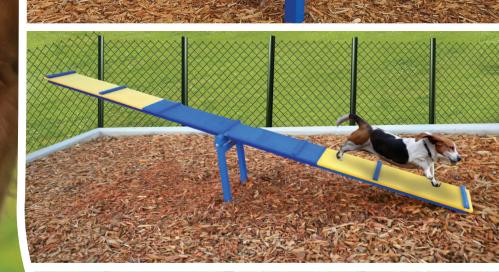

Doggie Playsystems dog park equipment design is based on agility components that promote climbing, crawling, weaving, jumping, as well as bonding between dogs and their owners. Doggie Playsystems products are functional, durable, heavyduty and made to last a lifetime.

Create a simple dog park play area by combining a few pieces or go with a complete, full-blown turnkey dog park by incorporating all of the available activities. Doggie Playsystems has the equipment to fit most any requirement and budget. All Doggie Playsystems equipment is designed to be sturdy, fun and challenging for all breeds, abilities, sizes and confidence levels.