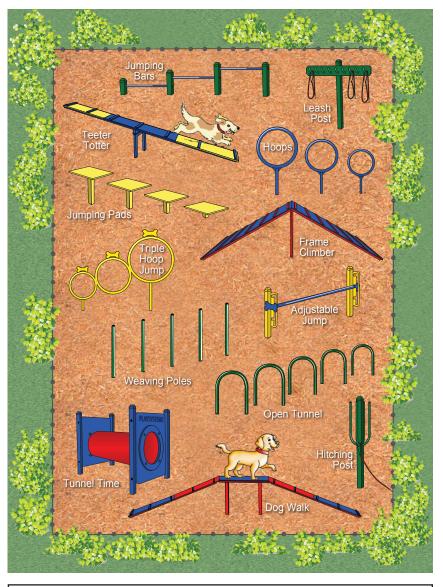

Doggie Playsystems dog park equipment design is based on agility components that promote climbing, crawling, weaving, jumping, as well as bonding between dogs and their owners. Doggie Playsystems products are functional, durable, heavyduty and made to last a lifetime.

Create a simple dog park play area by combining a few pieces or go with a complete, full-blown turnkey dog park by incorporating all of the available activities. Doggie Playsystems has the equipment to fit most any requirement and budget. All Doggie Playsystems equipment is designed to be sturdy, fun and challenging for all breeds, abilities, sizes and confidence levels.

## Doggie Playsystems

Doggie Playsystems dog park equipment is designed and engineered to withstand just about every kind of use thrown at it. Since dog parks are usually open to the public, it is very important that the equipment is both strong and durable. The rigid standards applied to the design and manufacturing of Doggie Playsystems equipment are second to none. Not only is it the heaviest duty equipment on the market, it is also the most modular. Doggie Playsytems dog park pieces can be designed to fit into almost any location.