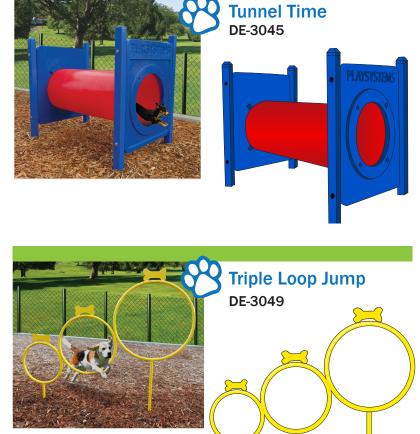

Doggie Playsystems dog park equipment design is based on agility components that promote climbing, crawling, weaving, jumping, as well as bonding between dogs and their owners. Doggie Playsystems products are functional, durable, heavyduty and made to last a lifetime.

Create a simple dog park play area by combining a few pieces or go with a complete, full-blown turnkey dog park by incorporating all of the available activities. Doggie Playsystems has the equipment to fit most any requirement and budget. All Doggie Playsystems equipment is designed to be sturdy, fun and challenging for all breeds, abilities, sizes and confidence levels.