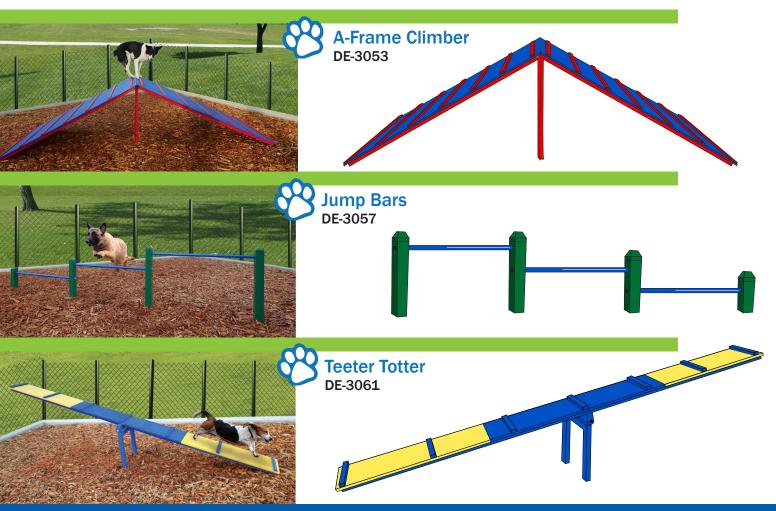

Doggie Playsystems dog park equipment design is based on agility components that promote climbing, crawling, weaving, jumping, as well as bonding between dogs and their owners. Doggie Playsystems products are functional, durable, heavyduty and made to last a lifetime.

Create a simple dog park play area by combining a few pieces or go with a complete, full-blown turnkey dog park by incorporating all of the available activities. Doggie Playsystems has the equipment to fit most any requirement and budget. All Doggie Playsystems equipment is designed to be sturdy, fun and challenging for all breeds, abilities, sizes and confidence levels.