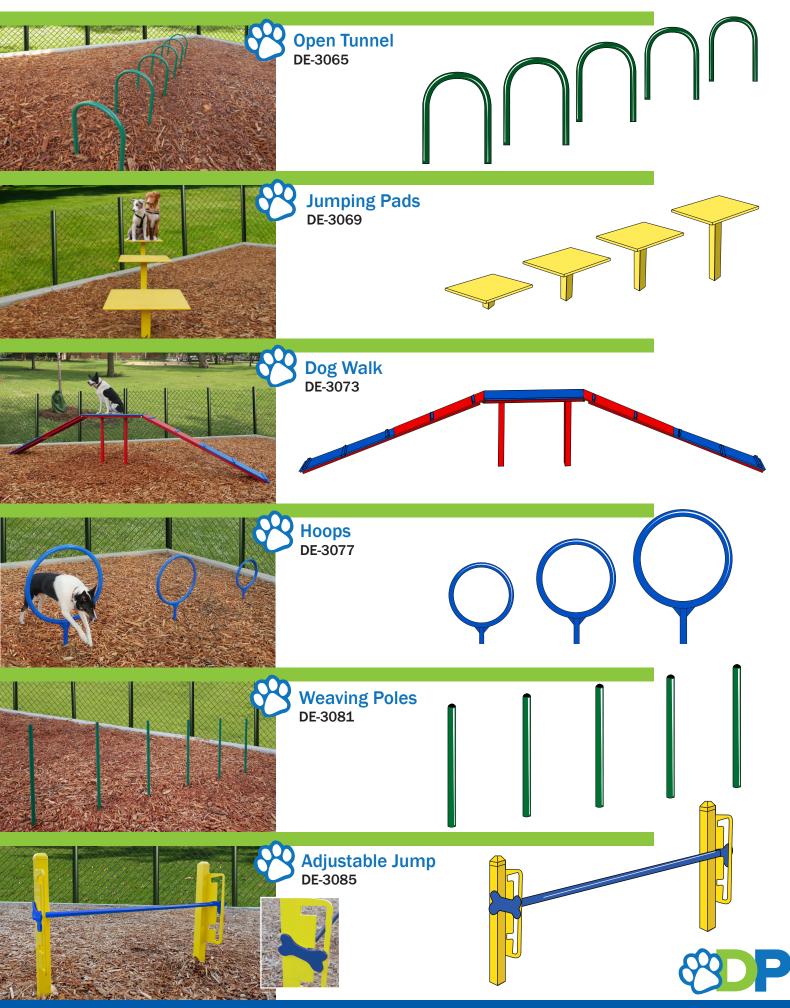

Doggie Playsystems dog park equipment design is based on agility components that promote climbing, crawling, weaving, jumping, as well as bonding between dogs and their owners. Doggie Playsystems products are functional, durable, heavyduty and made to last a lifetime.

Create a simple dog park play area by combining a few pieces or go with a complete, full-blown turnkey dog park by incorporating all of the available activities. Doggie Playsystems has the equipment to fit most any requirement and budget. All Doggie Playsystems equipment is designed to be sturdy, fun and challenging for all breeds, abilities, sizes and confidence levels.